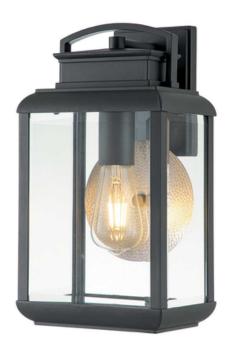

## ELSTEAD-LIGHTING APLICA BYRON 1 LIGHT MEDIUM WALL LANTERN

The medium Byron gives the exterior of your home both beauty and an exclusive sense of style. Use a vintage LED bulb for a historic look and is enhanced by the pewter reflector plate directly behind it. The clear bevelled glass and the Graphite finish complete the look.Family: Byron

Finish: Graphite with Pewter Reflector

Build Materials: Steel, Copper, Aluminium, Clear Bevelled Glass

Number of lamps: 1

Maximum Wattage: 100W

Socket: E27

Llamps Included: No IP Rating: IP44

Class: 1 Guarantee: 3 year Pret: 1.672,10 LEI (TVA inclus)