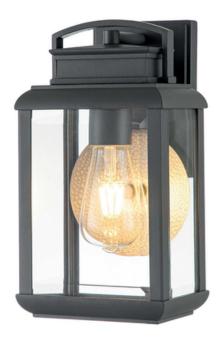

## ELSTEAD-LIGHTING APLICA BYRON 1 LIGHT SMALL WALL LANTERN

The small Byron gives the exterior of your home both beauty and an exclusive sense of style. Use a vintage LED bulb for a historic look and is enhanced by the pewter reflector plate directly behind it. The clear bevelled glass and the Graphite finish complete the look.Family: Byron Product Type: Wall Light Box Dimensions: 24.5 x 22.5 x 43cm Final Weight kg: 3.1kg Collection: Elstead Lighting Brand: Quoizel Interior/Exterior: Exterior Fitting Height: 305mm Diameter: 165mm Width: 165mm Projection/Depth: 152mm Minimum Drop: 500mm Maximum Drop: 975mm Finish: Graphite with Pewter Reflector Build Materials: Steel, Copper, Aluminium, Clear Bevelled Glass Number of lamps: 1 Maximum Wattage: 100W Socket: E27 Llamps Included: No **IP Rating: IP44** Class: 1 Guarantee: 3 year Pret: 1.224,22 LEI (TVA inclus)