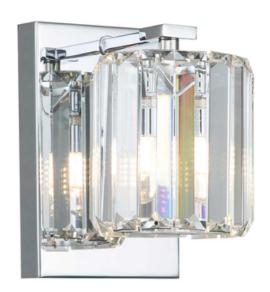

## ELSTEAD-LIGHTING APLICA DIVINE 1 LIGHT WALL LIGHT

The Divine 1lt Wall light, is exquisite sophistication, the simple backplate gleams in Polished Chrome and reflects every cut and sparkle of the crystal-glass. The refractive glass is arranged in slats pinned top and bottom to form a shade around the LED bulb. IP44 bathroom rated. Family: Divine

Projection/Depth: 152mm Minimum Drop: 500mm Maximum Drop: 975mm Finish: Polished Chrome

Build Materials: Steel, Crystal Glass

Number of lamps: 1

Maximum Wattage: LED 3.5W

Socket: G9

Llamps Included: Yes

IP Rating: IP44