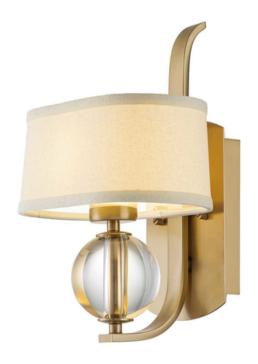

## ELSTEAD-LIGHTING APLICA UPTOWN GOTHAM 1 LIGHT WALL LIGHT

Gotham is Inspired by the rich, powerful lights within the shadows of Manhattan. The Brushed Brass metal frame is accented with a glass ball and cream shade. Family: Gotham

Finish: Brushed Brass

Build Materials: Steel, Glass, Cream Shade

Number of lamps: 1

Maximum Wattage: LED 3.5W

Socket: G9

Llamps Included: Yes

Class: 1 Guarantee: general 2 year guarantee

Pret: 1.582,53 LEI (TVA inclus)