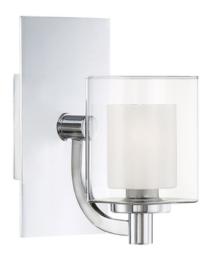

## ELSTEAD-LIGHTING APLICA KOLT 1 LIGHT WALL LIGHT

This Kolt 1Lt Wall Light features a simplistic design with a sleek polished chrome finish. The inner heavy glass is sand-blasted inside and encased within outer clear glass for a sophisticated and stunning look. IP44

bathroom rated.Family: Kolt Product Type: Wall Light

Box Dimensions: 34 x 23 x 19.5cm

Final Weight kg: 1.76kg Collection: Elstead Lighting

Brand: Quoizel

Interior/Exterior: Interior / Bathroom

Fitting Height: 232mm Diameter: 127mm Width: 127mm

Projection/Depth: 186mm Minimum Drop: 500mm Maximum Drop: 975mm Finish: Polished Chrome

Build Materials: Steel, Opal & Dpal & Clear Glass

Number of lamps: 1

Maximum Wattage: LED 3.5W

Socket: G9

Llamps Included: Yes