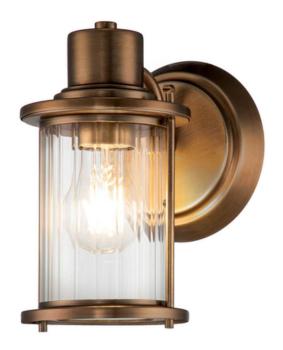

## ELSTEAD-LIGHTING APLICA RIGGS 1 LIGHT WALL LIGHT

Riggs 1Lt Wall Light, is finished in Weathered Brass, with clear ribbed glass. It has a light industrial look

and is IP44 bathroom rated. Family: Riggs

Projection/Depth: 179mm Minimum Drop: 500mm Maximum Drop: 975mm Finish: Weathered Brass Build Materials: Steel, Glass

Number of lamps: 1 Maximum Wattage: 40W

Socket: E14

Llamps Included: No IP Rating: IP44