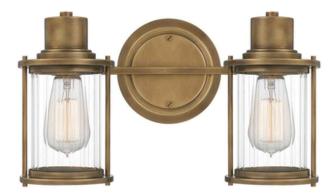

## **ELSTEAD-LIGHTING APLICA RIGGS 2 LIGHT WALL LIGHT**

Riggs 2Lt Wall Light, is finished in Weathered Brass, with clear ribbed glass. It has a light industrial look and is IP44 bathroom rated.Family: Riggs Product Type: Wall Light Box Dimensions: 55.5 x 23.5 x 26.5cm Final Weight kg: 2.6kg Collection: Elstead Lighting Brand: Quoizel Interior/Exterior: Interior / Bathroom Fitting Height: 218mm Diameter: 381mm Width: 381mm Projection/Depth: 179mm Minimum Drop: 500mm Maximum Drop: 975mm Finish: Weathered Brass Build Materials: Steel, Glass Number of lamps: 2 Maximum Wattage: 40W Socket: E27 Llamps Included: No **IP Rating: IP44** Class: 1 Guarantee: general 2 year guarantee Pret: 1.492,95 LEI (TVA inclus)