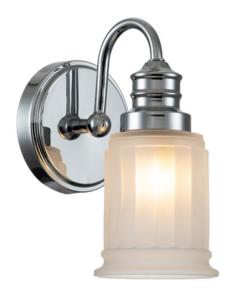

## ELSTEAD-LIGHTING APLICA SWELL 1 LIGHT WALL LIGHT

The Swell Bathroom 1Lt Wall light is a stylish American classic, built of steel and finished in Polished Chrome for that timeless Metropolitan look. IP44 Rated.Family: Swell

Product Type: Wall Light

Box Dimensions: 29.5 x 21 x 21cm

Final Weight kg: 1.6kg Collection: Elstead Lighting

Brand: Quoizel

Interior/Exterior: Interior / Bathroom

Fitting Height: 237mm Diameter: 127mm Width: 127mm

Projection/Depth: 171mm Minimum Drop: 500mm Maximum Drop: 975mm Finish: Polished Chrome Build Materials: Steel, Glass

Number of lamps: 1

Maximum Wattage: LED 3.5W

Socket: G9

Llamps Included: Yes

IP Rating: IP44