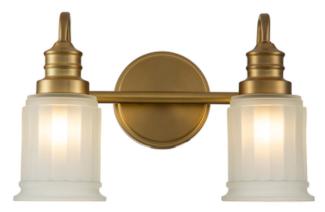

## ELSTEAD-LIGHTING APLICA SWELL 2 LIGHT WALL LIGHT

The Swell Bathroom 2Lt Wall light is a stylish American classic, built of steel and finished in Brushed Brass for that timeless Metropolitan look. IP44 Rated.Family: Swell Product Type: Wall Light Box Dimensions: 49 x 23.5 x 21cm Final Weight kg: 2.7kg Collection: Elstead Lighting Brand: Quoizel Interior/Exterior: Interior / Bathroom Fitting Height: 237mm Diameter: 357mm Width: 357mm Projection/Depth: 171mm Minimum Drop: 500mm Maximum Drop: 975mm Finish: Brushed Brass Build Materials: Steel, Glass Number of lamps: 2 Maximum Wattage: LED 3.5W Socket: G9 Llamps Included: Yes **IP Rating: IP44** Class: 1 Guarantee: general 2 year guarantee Pret: 1.343,66 LEI (TVA inclus)