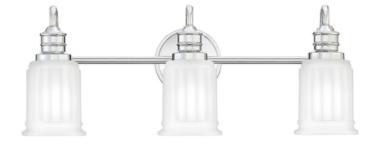

## ELSTEAD-LIGHTING APLICA SWELL 3 LIGHT WALL LIGHT

The Swell Bathroom 3Lt Wall light is a stylish American classic, built of steel and finished in Polished Chrome for that timeless Metropolitan look. IP44 Rated.Family: Swell Product Type: Wall Light Box Dimensions: 75 x 23.5 x 21cm Final Weight kg: 3.6kg Collection: Elstead Lighting Brand: Quoizel Interior/Exterior: Interior / Bathroom Fitting Height: 237mm Diameter: 610mm Width: 610mm Projection/Depth: 171mm Minimum Drop: 500mm Maximum Drop: 975mm Finish: Polished Chrome Build Materials: Steel, Glass Number of lamps: 3 Maximum Wattage: LED 3.5W Socket: G9 Llamps Included: Yes **IP Rating: IP44** Class: 1 Guarantee: general 2 year guarantee Pret: 1.701,96 LEI (TVA inclus)