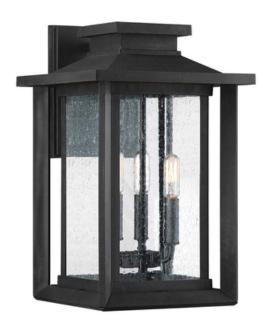

## ELSTEAD-LIGHTING APLICA WAKEFIELD 3 WALL LANTERN – LARGE

Arts and Crafts design meets vintage styling in the Wakefield. This weather resistant composite material is suitable for the toughest coastal environment. The collection features a frame within a frame for visual depth, as well as clear seedy glass panels and is IP44 rated with a 5 year guarantee. Family: Wakefield

Product Type: Wall Light

Box Dimensions: 37 x 37 x 52cm

Final Weight kg: 5.93kg Collection: Elstead Lighting

Brand: Quoizel

Interior/Exterior: Exterior Fitting Height: 433mm Diameter: 273mm Width: 273mm

Projection/Depth: 299mm Minimum Drop: 500mm Maximum Drop: 975mm Finish: Earth Black

Build Materials: Weather Resistant Composite, Clear Seeded Glass

Number of lamps: 3 Maximum Wattage: 40W

Socket: E14

Llamps Included: No IP Rating: IP44

Class: 1 Guarantee: 5 year Pret: 2.054,30 LEI (TVA inclus)