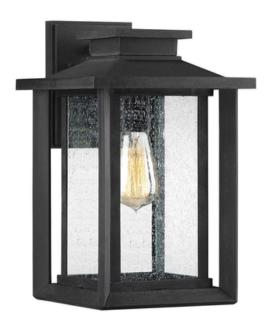

## ELSTEAD-LIGHTING APLICA WAKEFIELD 1 WALL LANTERN – MEDIUM

Arts and Crafts design meets vintage styling in the Wakefield. This weather resistant composite material is suitable for the toughest coastal environment. The collection features a frame within a frame for visual depth, as well as clear seedy glass panels and is IP44 rated with a 5 year guarantee. Family: Wakefield

Projection/Depth: 248mm Minimum Drop: 500mm Maximum Drop: 975mm Finish: Earth Black

Build Materials: Weather Resistant Composite, Clear Seeded Glass

Number of lamps: 1 Maximum Wattage: 60W

Socket: E27

Llamps Included: No IP Rating: IP44