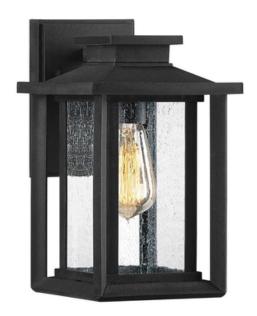

## ELSTEAD-LIGHTING APLICA WAKEFIELD 1 WALL LANTERN – SMALL

Arts and Crafts design meets vintage styling in the Wakefield. This weather resistant composite material is suitable for the toughest coastal environment. The collection features a frame within a frame for visual depth, as well as clear seedy glass panels and is IP44 rated with a 5 year guarantee. Family: Wakefield

Finish: Earth Black

Build Materials: Weather Resistant Composite, Clear Seeded Glass

Number of lamps: 1 Maximum Wattage: 60W

Socket: E27

Llamps Included: No IP Rating: IP44

Class: 1 Guarantee: 5 year Pret: 842,02 LEI (TVA inclus)