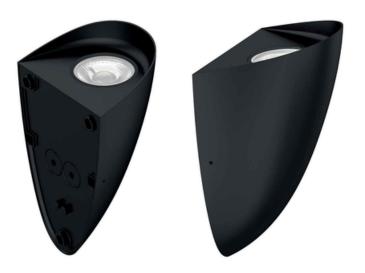

## ELSTEAD-LIGHTING APLICA VENDELALED WALL LIGHT

This is a modern compact light gives off 680Lm, ideal to illuminate a building without the light distracting from the subject. The Vandela is constructed from Die-cast aluminium with a Polycarbonate Lens. Finished in Black with an 8W Integrated LED. It is IP65 rated.Family: Vendela Product Type: Wall Light Box Dimensions: 23 x 13.5 x 11cm Final Weight kg: 0.65kg Collection: Elstead Lighting Brand: Elstead Lighting Interior/Exterior: Exterior Fitting Height: 202mm Diameter: 121mm Width: 121mm Projection/Depth: 95mm Minimum Drop: 500mm Maximum Drop: 975mm Finish: Black Build Materials: Die-cast Aluminium, Polycarbonate Lens Maximum Wattage: 8W Integrated LED Llamps Included: N/A IP Rating: IP65 Class: 1 Guarantee: 3 year Pret: 567,32 LEI (TVA inclus)