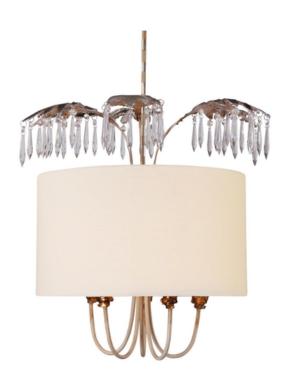

## ELSTEAD-LIGHTING LAMPA SUSPENDATA ANTOINETTE 5 LIGHT PENDANT

The Antoinette pendant by Paul Gruer has a cream linen drum shade adorned with a canopy of crystal faceted droplets. It is finished with a Cream Patina and Gold and Silver Leaf sculptural elements. Fitting Height: 610mm Diameter: 559mm Minimum Drop: 889mm Maximum Drop: 1651mm Finish: Cream Patina, Gold & amp; Silver Leaf Class: Class I Number of lamps: Five Maximum Wattage: 40 Socket: E14 Lamp Included: No Integrated LED: No Voltage: 220-240v 50hz Energy Rating: A - E**Build Materials: Steel** Brand: Flambeau Family: Antoinette Interior/Exterior: Interior Product Style: Artistic Product Type: Pendant Rods Supplied: Supplied with 2 x 150mm & amp; 2 x 300mm rods Made in England: No Barcode: 5024005316510 General 2 Year Guarantee All fittings supplied, both interior and exterior, have a manufacturer's minimum guarantee of 2 years. This means that in normal and fair service, (and without incorrect or inappropriate installation or location), any product sold by Elstead Lighting or its partners should have no fault develop within a minimum of 2 years