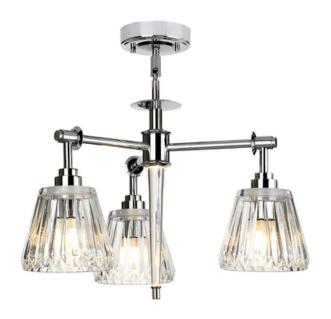

## <u>ELSTEAD-LIGHTING LAMPA SUSPENDATA AGATHA 3 LIGHT PENDANT –</u> POLISHED CHROME

The Agatha range is IP44 rated for bathrooms but can still be used in corridors and other living spaces. An integral LED lights up the acrylic rod on the wall light and 3-light pendant. Light sparkles through clear cut glass shades on all models. The range come in two finishes, Polished Chrome and Brushed Nickel. Fitting

Height: 335mm Diameter: 471mm

Minimum Drop: 423mm Maximum Drop: 1323mm Finish: Polished Chrome

Class: Class I IP Rating: IP44

Number of lamps: Three Maximum Wattage: 3.5

Socket: G9 LED

LED Lamp Included: Yes

Integrated LED: No

LED Colour Temp: 3000k LED Lumens: 320Lm Voltage: 220-240v 50hz Energy Rating: A++ – A Build Materials: Mild Steel Brand: Elstead Lighting

Family: Agatha

Interior/Exterior: Interior Product Style: Bathroom