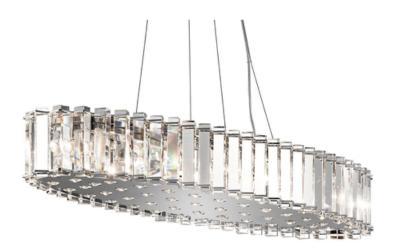

## ELSTEAD-LIGHTING LAMPA SUSPENDATA CRYSTAL SKYE 12 LIGHT ISLAND PENDANT

The Crystal Skye collection features triangular crystal prisms that rest inside Chrome details and stand ready to reflect light in a hundred different ways. Rounded crystals on the bottom reflect the inner light. IP44 rated and fully LED, this stunning range is safe for use in bathroom environments, as well as any other rooms in

the home. Weight 8.16 kg Fitting Height: 134mm

Width: 894mm

Projection/Depth: 298mm Minimum Drop: 305mm Maximum Drop: 1993mm

Finish: Chrome Class: Class I IP Rating: IP44

Number of lamps: Twelve Maximum Wattage: 3.5 LED Lamp Included: Yes

Socket: G9 LED

Voltage: 220-240v 50hz Energy Rating: A++ - A Integrated LED: No Build Materials: Crystal

Brand: Kichler Family: Crystal Skye Interior/Exterior: Interior

Product Style: Bathroom, Contemporary Product Type: Pendant Made in England: No