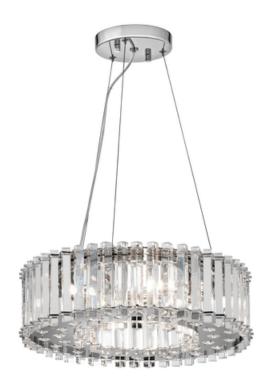

## ELSTEAD-LIGHTING LAMPA SUSPENDATA CRYSTAL SKYE 6 LIGHT PENDANT

The Crystal Skye collection features triangular crystal prisms that rest inside Chrome details and stand ready to reflect light in a hundred different ways. Rounded crystals on the bottom reflect the inner light. IP44 rated and fully LED, this stunning range is safe for use in bathroom environments, as well as any other rooms in the home.Weight 9.28 kg Dimensions  $51 \times 31 \times 51$  cm Fitting Height: 127mm Diameter: 438mm Minimum Drop: 300mm Maximum Drop: 1359mm Finish: Chrome Class: Class I **IP Rating: IP44** Number of lamps: Six Maximum Wattage: 3.5 LED Lamp Included: Yes Voltage: 220-240v 50hz Energy Rating: A - ESocket: G9 LED **Build Materials: Crystal** Brand: Kichler Integrated LED: No Family: Crystal Skye Interior/Exterior: Interior Product Style: Bathroom, Contemporary Product Type: Pendant Ceiling Pan Width/Dia: 130mm Made in England: No Barcode: 5024005232711