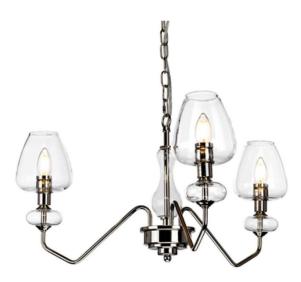

## <u>ELSTEAD-LIGHTING LAMPA SUSPENDATA ARMAND 3 LIGHT PENDANT – POLISHED NICKEL</u>

Armand is a large range of ceiling fittings suitable for a wide array of interior spaces, in two very contrasting finishes of the edgy aged brass/charcoal or classic polished nickel. Its unique glass shades and angular arms create a bold sihouette and a twist on the classic J arm fitting style. Fitting Height: 331mm

Width: 732mm

Projection/Depth: 732mm Minimum Drop: 431mm Maximum Drop: 1959mm

Finish: Polished Nickel Plated With Clear Glass Shades

Family: Armand

interiorexterior: Interior Number of lamps: 3 Maximum Wattage: 40

Socket: E14

Voltage: 220-240v Product Type: Pendant

Chain Length: Chain – 1500mm Pret: 1.749,74 LEI (TVA inclus)

Detalii online: https://www.materialeelectrice.ro/lampa-suspendata-armand-3-light-pendant-polished-nickel-