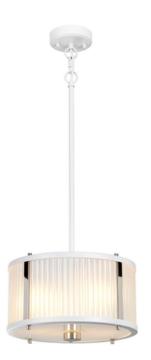

## ELSTEAD-LIGHTING LAMPA SUSPENDATA CORONA 2 LIGHT PENDANT – WHITE POLISHED NICKEL

Corona is a versatile glass pendant range that works equally well as a pendant, semi-flush or flush ceiling light. Its frosted side glass panels subtly diffuse the light, and a large opal white glass diffuser helps to create a clean well-illuminated space underneath. Fitting Height: 178mm

Width: 300mm

Projection/Depth: 300mm Minimum Drop: 192mm Maximum Drop: 1218mm

Finish: White Satin Painted / Polished Nickel

Family: Corona

interiorexterior: Interior Number of lamps: 2 Maximum Wattage: 60

Socket: E27

Voltage: 220-240v Product Type: Pendant

Rods Supplied: Rods – 2 x 305mm, 2 x 152mm & amp; 1 x 75mm

Pret: 1.283,94 LEI (TVA inclus)

Detalii online: https://www.materialeelectrice.ro/lampa-suspendata-corona-2-light-pendant-white-polished-