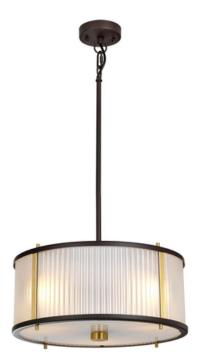

## <u>ELSTEAD-LIGHTING LAMPA SUSPENDATA CORONA 3 LIGHT PENDANT –</u> <u>MUSEUM BRONZE</u>

Corona is a versatile glass pendant range that works equally well as a pendant, semi-flush or flush ceiling light. Its frosted side glass panels subtly diffuse the light, and a large opal white glass diffuser helps to create a clean well-illuminated space underneath.Fitting Height: 193mm Width: 400mm Projection/Depth: 400mm Minimum Drop: 206mm Maximum Drop: 1233mm Finish: Museum Bronze Dark Brown Painted / Aged Brass Family: Corona interiorexterior: Interior Number of lamps: 3 Maximum Wattage: 60 Socket: E27 Voltage: 220-240v Product Type: Pendant Rods Supplied: Rods – 2 x 305mm, 2 x 152mm & amp; 1 x 75mm Pret: 1.648,22 LEI (TVA inclus)