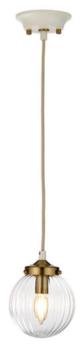

## ELSTEAD-LIGHTING LAMPA SUSPENDATA COSMOS 1 LIGHT PENDANT

Cosmos combines a playful mix of retro style with sophicated classic detailing. Contrasting cream and aged brass metal merges with the soft blown glass shades, giving your interior both a classic statement yet also a refined touch.Fitting Height: 192mm Width: 150mm Projection/Depth: 150mm Minimum Drop: 265mm Maximum Drop: 3044mm Finish: Cream Painted + Aged Brass Plated Family: Cosmos interiorexterior: Interior Number of lamps: 1 Maximum Wattage: 60 Socket: E14 Voltage: 220-240v Product Type: Pendant Chain Length: Cable – 3000mm Pret: 638,98 LEI (TVA inclus)