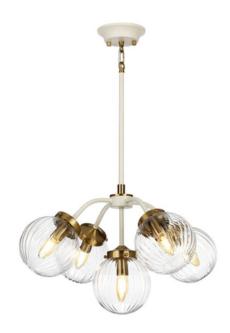

## ELSTEAD-LIGHTING LAMPA SUSPENDATA COSMOS 5 LIGHT PENDANT

Cosmos combines a playful mix of retro style with sophicated classic detailing. Contrasting cream and aged brass metal merges with the soft blown glass shades, giving your interior both a classic statement yet also a refined touch. Fitting Height: 335mm

Width: 567mm

Projection/Depth: 567mm Minimum Drop: 468mm Maximum Drop: 1469mm

Finish: Cream Painted + Aged Brass Plated

Family: Cosmos

interiorexterior: Interior Number of lamps: 5 Maximum Wattage: 60

Socket: E14