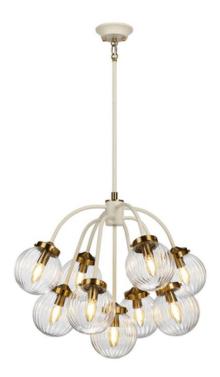

## ELSTEAD-LIGHTING LAMPA SUSPENDATA COSMOS 9 LIGHT PENDANT

Cosmos combines a playful mix of retro style with sophicated classic detailing. Contrasting cream and aged brass metal merges with the soft blown glass shades, giving your interior both a classic statement yet also a refined touch.Fitting Height: 529mm Width: 672mm Projection/Depth: 672mm Minimum Drop: 662mm Maximum Drop: 1664mm Finish: Cream Painted + Aged Brass Plated Family: Cosmos interiorexterior: Interior Number of lamps: 9 Maximum Wattage: 60 Socket: E14 Voltage: 220-240v Product Type: Pendant Rods Supplied: Rods – 2 x 305mm, 2 x 152mm & amp; 1 x 100mm Pret: 3.457,67 LEI (TVA inclus)