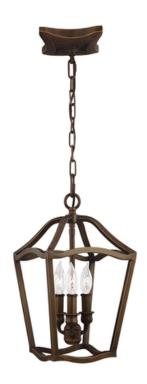

## ELSTEAD-LIGHTING LAMPA SUSPENDATA YARMOUTH 3 LIGHT PENDANT

The Yarmouth lighting collection is an elegant and clean interpretation of traditional lanterns. The square arm stock is stylishly turned, and an arch crowns the top of each graceful silhouette. Completely open with no panes of glass, Yarmouth is offered in a Painted Aged Brass finish. Weight 3.6 kg

Dimensions  $42 \times 28 \times 28$  cm

Fitting Height: 391mm

Width: 219mm

Projection/Depth: 219mm Minimum Drop: 489mm Maximum Drop: 2054mm Finish: Painted Aged Brass

Family: Yarmouth interiorexterior: Interior Number of lamps: 3 Maximum Wattage: 60