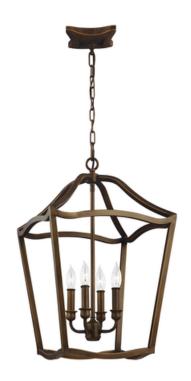

## ELSTEAD-LIGHTING LAMPA SUSPENDATA YARMOUTH 4 LIGHT PENDANT

The Yarmouth lighting collection is an elegant and clean interpretation of traditional lanterns. The square arm stock is stylishly turned, and an arch crowns the top of each graceful silhouette. Completely open with no panes of glass, Yarmouth is offered in a Painted Aged Brass finish. Weight 6.8 kg

Dimensions  $64 \times 41 \times 41$  cm

Fitting Height: 606mm

Width: 375mm

Projection/Depth: 375mm Minimum Drop: 705mm Maximum Drop: 2270mm Finish: Painted Aged Brass

Family: Yarmouth interiorexterior: Interior Number of lamps: 4 Maximum Wattage: 60