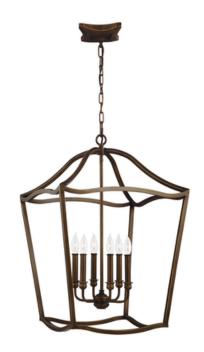

## ELSTEAD-LIGHTING LAMPA SUSPENDATA YARMOUTH 6 LIGHT PENDANT

The Yarmouth lighting collection is an elegant and clean interpretation of traditional lanterns. The square arm stock is stylishly turned, and an arch crowns the top of each graceful silhouette. Completely open with no panes of glass, Yarmouth is offered in a Painted Aged Brass finish. Weight 9.3 kg

Dimensions  $79 \times 55 \times 55$  cm

Fitting Height: 772mm

Width: 514mm

Projection/Depth: 514mm Minimum Drop: 870mm Maximum Drop: 2435mm Finish: Painted Aged Brass

Family: Yarmouth interiorexterior: Interior Number of lamps: 6 Maximum Wattage: 60