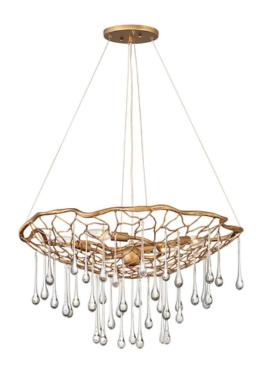

## ELSTEAD-LIGHTING LAMPA SUSPENDATA LAGUNA 4 LIGHT PENDANT LIGHT

Imagine a net gently breaking the surface, then slowly emerging with a cascade of water droplets trickling through and shimmering with light. Laguna uses a hand-made open framework design in Brushed Gold as the foundation in this artistic interpretation. Clear glass droplets fall at varying lengths, casting the light. Minimal hanging wires ensure the net itself appears to float, as a candle cluster emits light from within. Fitting Height: 356mm

Width: 660mm

Projection/Depth: 660mm Minimum Drop: 469mm Maximum Drop: 3353mm Finish: Burnished Gold

Family: Laguna

interiorexterior: Interior Number of lamps: 4 Maximum Wattage: 40

Socket: E14

Voltage: 220-240v Product Type: Pendant Chain Length: Support wire – 3048mm

Feature 1: Organic net-like style

Feature 2: Hand-made open framework

Feature 3: Clear glass droplets Pret: 5.028,26 LEI (TVA inclus)

Detalii online: https://www.materialeelectrice.ro/lampa-suspendata-laguna-4-light-pendant-light-299595