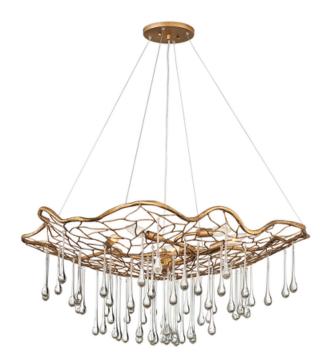

## ELSTEAD-LIGHTING LAMPA SUSPENDATA LAGUNA 6 LIGHT PENDANT LIGHT

Imagine a net gently breaking the surface, then slowly emerging with a cascade of water droplets trickling through and shimmering with light. Laguna uses a hand-made open framework design in Brushed Gold as the foundation in this artistic interpretation. Clear glass droplets fall at varying lengths, casting the light. Minimal hanging wires ensure the net itself appears to float, as a candle cluster emits light from within. Fitting Height: 369mm

Width: 914mm

Projection/Depth: 914mm Minimum Drop: 482mm Maximum Drop: 3366mm Finish: Burnished Gold

Family: Laguna

interiorexterior: Interior Number of lamps: 6 Maximum Wattage: 40

Socket: E14

Voltage: 220-240v Product Type: Pendant Chain Length: Support wire – 3048mm

Feature 1: Organic net-like style

Feature 2: Hand-made open framework

Feature 3: Clear glass droplets Pret: 6.795,91 LEI (TVA inclus)

Detalii online: https://www.materialeelectrice.ro/lampa-suspendata-laguna-6-light-pendant-light-299594