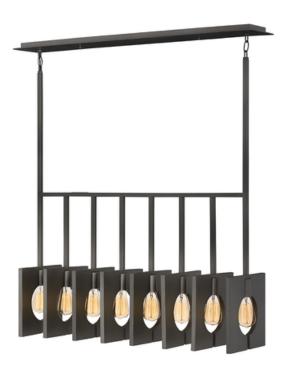

## <u>ELSTEAD-LIGHTING LAMPA SUSPENDATA LUDLOW 8 LIGHT PENDANT –</u> BRUSHED GRAPHITE

Ludlow cleverly blends a penchant for industrial features with inspiration drawn from Palladian architecture. Designed around the light source, Ludlow plays with the simple geometry of circles and squares for an extrastylish composition. The single pendant incorporates rustic natural elements with the use of a genuine cow-

hide strap. Fitting Height: 550mm

Width: 944mm

Projection/Depth: 260mm Minimum Drop: 666mm Maximum Drop: 1429mm Finish: Brushed Graphite

Family: Ludlow

interiorexterior: Interior Number of lamps: 8 Maximum Wattage: 60

Socket: E27

Voltage: 220-240v Product Type: Pendant

Rods Supplied: Rods – 4 x 305mm & amp; 2 x 152mm

Feature 1: Inspired by Palladian architecture Feature 2: Industrial Features Geometric Forms

Pret: 9.704,18 LEI (TVA inclus)