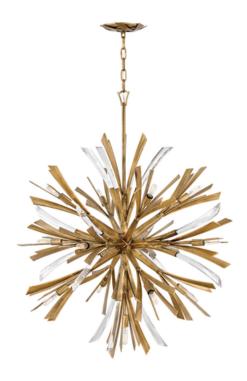

## ELSTEAD-LIGHTING LAMPA SUSPENDATA VIDA 13 LIGHT LARGE PENDANT

Vida's modern design bursts with a flourishing style that is both highly dramatic and finely sculpted. A statement piece with crystal accents and unique canopy detailing, Vida injects a thrilling dash of contemporary inspiration to its surroundings. Fitting Height: 1065mm

Chain Length: Chain – 3048mm Feature 1: Modern starburst shape Feature 2: Sculpted crystal accents Feature 3: Stylised canopy detail Pret: 15.335,58 LEI (TVA inclus)

Detalii online: https://www.materialeelectrice.ro/lampa-suspendata-vida-13-light-large-pendant-299582