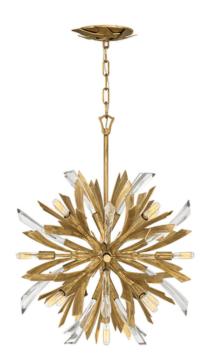

## ELSTEAD-LIGHTING LAMPA SUSPENDATA VIDA 13 LIGHT SMALL PENDANT

Vida's modern design bursts with a flourishing style that is both highly dramatic and finely sculpted. A statement piece with crystal accents and unique canopy detailing, Vida injects a thrilling dash of contemporary inspiration to its surroundings. Fitting Height: 660mm

Width: 559mm

Projection/Depth: 559mm Minimum Drop: 754mm Maximum Drop: 3753mm Finish: Burnished Gold

Family: Vida

interiorexterior: Interior Number of lamps: 13 Maximum Wattage: 40

Socket: E14

Voltage: 220-240v Product Type: Pendant

Chain Length: Chain – 3048mm Feature 1: Modern starburst shape Feature 2: Sculpted crystal accents Feature 3: Stylised canopy detail Pret: 13.006,58 LEI (TVA inclus)

Detalii online: https://www.materialeelectrice.ro/lampa-suspendata-vida-13-light-small-pendant-299581