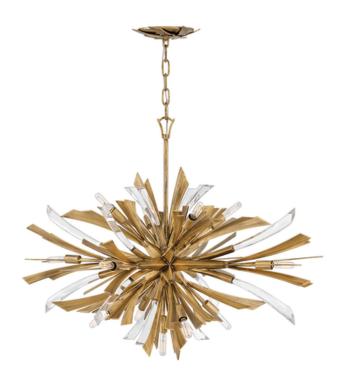

## ELSTEAD-LIGHTING LAMPA SUSPENDATA VIDA 13 LIGHT WIDE PENDANT

Vida's modern design bursts with a flourishing style that is both highly dramatic and finely sculpted. A statement piece with crystal accents and unique canopy detailing, Vida injects a thrilling dash of contemporary inspiration to its surroundings. Fitting Height: 705mm

Width: 914mm

Projection/Depth: 914mm Minimum Drop: 795mm Maximum Drop: 3794mm Finish: Burnished Gold

Family: Vida

interiorexterior: Interior Number of lamps: 13 Maximum Wattage: 40

Socket: E14

Voltage: 220-240v Product Type: Pendant

Chain Length: Chain – 3048mm Feature 1: Modern starburst shape Feature 2: Sculpted crystal accents Feature 3: Stylised canopy detail Pret: 15.335,58 LEI (TVA inclus)

Detalii online: https://www.materialeelectrice.ro/lampa-suspendata-vida-13-light-wide-pendant-299580