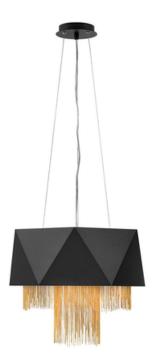

## ELSTEAD-LIGHTING LAMPA SUSPENDATA ZUMA 6 LIGHT PENDANT

Sculptural and exotic, Zuma tantalises with a purely contemporary form. The over-scaled geometric pendant, linear chandelier and wall light silhouettes are softened with layers of fine jeweller?s chain flowing from the epicentre. Available in Satin Black with either Silver or Gold chain accents. Fitting Height: 360mm

Diameter: 450mm Minimum Drop: 474mm Maximum Drop: 3330mm Finish: Satin Black/ Gold Number of lamps: 6 Maximum Wattage: 60W

Socket: E27

Lamp Included: No Voltage: 220-240v 50hz Energy Rating: A – E Build Materials: Steel

Brand: Hinkley/ Fredrick Ramond

Family: Zuma

Interior/Exterior: Interior

Product Type: Pendant Chain/Wire/Cord Length: 3050mm

Rods Supplied: Supplied with 3050mm wire.

Pret: 4.329,56 LEI (TVA inclus)

Detalii online: https://www.materialeelectrice.ro/lampa-suspendata-zuma-6-light-pendant-299576