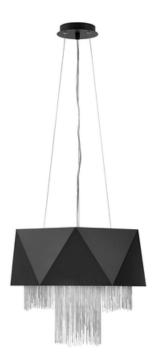

## ELSTEAD-LIGHTING LAMPA SUSPENDATA ZUMA 6 LIGHT PENDANT

Sculptural and exotic, Zuma tantalises with a purely contemporary form. The over-scaled geometric pendant, linear chandelier and wall light silhouettes are softened with layers of fine jeweller?s chain flowing from the epicentre. Available in Satin Black with either Silver or Gold chain accents. Fitting Height: 360mm

Diameter: 450mm Minimum Drop: 474mm Maximum Drop: 3330mm Finish: Satin Black/ Silver

Number of lamps: 6 Maximum Wattage: 60W

Socket: E27

Lamp Included: No Voltage: 220-240v 50hz Energy Rating: A – E Build Materials: Steel

Brand: Hinkley/ Fredrick Ramond

Family: Zuma

Interior/Exterior: Interior

Product Type: Pendant Chain/Wire/Cord Length: 3050mm

Rods Supplied: Supplied with 3050mm wire.

Pret: 4.329,56 LEI (TVA inclus)

Detalii online: https://www.materialeelectrice.ro/lampa-suspendata-zuma-6-light-pendant-299575