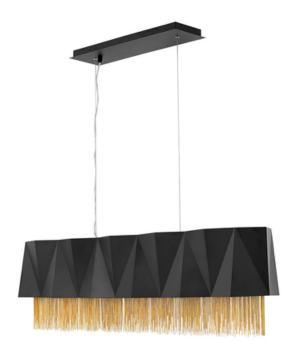

## ELSTEAD-LIGHTING LAMPA SUSPENDATA ZUMA 6 LIGHT PENDANT

Sculptural and exotic, Zuma tantalises with a purely contemporary form. The over-scaled geometric pendant, linear chandelier and wall light silhouettes are softened with layers of fine jeweller?s chain flowing from the epicentre. Available in Satin Black with either Silver or Gold chain accents. Fitting Height: 332mm

Projection/Depth: 220mm Minimum Drop: 382mm Maximum Drop: 3309mm Finish: Satin Black/ Gold Number of lamps: 6 Maximum Wattage: 60W

Socket: E27

Lamp Included: No Voltage: 220-240v 50hz Energy Rating: A – E Build Materials: Steel

Brand: Hinkley/ Fredrick Ramond

Family: Zuma

Interior/Exterior: Interior

Product Type: Pendant Chain/Wire/Cord Length: 3050mm

Rods Supplied: Supplied with 3050mm wire.

Pret: 6.568,98 LEI (TVA inclus)

Detalii online: https://www.materialeelectrice.ro/lampa-suspendata-zuma-6-light-pendant-299574