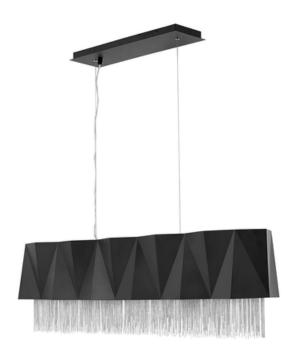

## ELSTEAD-LIGHTING LAMPA SUSPENDATA ZUMA 6 LIGHT PENDANT

Sculptural and exotic, Zuma tantalises with a purely contemporary form. The over-scaled geometric pendant, linear chandelier and wall light silhouettes are softened with layers of fine jeweller?s chain flowing from the epicentre. Available in Satin Black with either Silver or Gold chain accents. Fitting Height: 332mm

Projection/Depth: 220mm Minimum Drop: 382mm Maximum Drop: 3309mm Finish: Satin Black/ Silver

Number of lamps: 6 Maximum Wattage: 60W

Socket: E27

Lamp Included: No Voltage: 220-240v 50hz Energy Rating: A – E Build Materials: Steel

Brand: Hinkley/ Fredrick Ramond

Family: Zuma

Interior/Exterior: Interior

Product Type: Pendant Chain/Wire/Cord Length: 3050mm

Rods Supplied: Supplied with 3050mm wire.

Pret: 6.568,98 LEI (TVA inclus)

Detalii online: https://www.materialeelectrice.ro/lampa-suspendata-zuma-6-light-pendant-299573