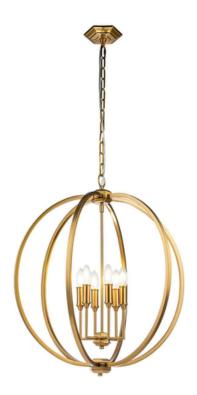

## ELSTEAD-LIGHTING LAMPA SUSPENDATA CORINNE 6 LIGHT PENDANT

The large orb silhouette of the Corinne collection is now offered in a classic burnished Brass finish. The 6lt centre candles are attached by a hub giving the illusion they are floating. The central hub and ceiling canopy all share the same architectural styling details.Box Dimensions:  $69.2 \times 69.2 \times 20.3$ cm

Weight: 4.7kg Family: Corinne Brand: Feiss **Collection: Elstead Lighting** Product Type: Pendant Interior/Exterior: Interior Finish: Burnished Brass Fitting Height: 708mm Diameter: 622mm Width: 622mm Minimum Drop: 864mm Maximum Drop: 2343mm Build Materials: Steel Number of lamps: 6 Maximum Wattage: 60W Socket: E14 Lamps Included: No Class: 1 Guarantee: general 2 year guarantee Pret: 3.732,38 LEI (TVA inclus)