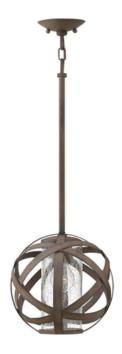

## ELSTEAD-LIGHTING LAMPA SUSPENDATA CARSON 1 LIGHT PENDANT LIGHT

High style heads outside with the Carson collection. These handcrafted exterior products are IP44 rated and feature bold overlapping metal ribbons in a Vintage Iron finish. Paired with seedy glass, this transitional design will illuminate any outdoor space.Box Dimensions: 45 x 34 x 33.5cm Weight: 2.73kg Family: Carson Brand: Hinkley Collection: Elstead Lighting Product Type: Pendant Interior/Exterior: Exterior Finish: Vintage Iron Fitting Height: 275mm Diameter: 254mm Width: 254mm Minimum Drop: 433mm Maximum Drop: 1193mm Build Materials: Aluminium, Clear Seeded Glass Number of lamps: 1 Maximum Wattage: 40W Socket: E27 Lamps Included: No **IP Rating: IP44** Class: 1 Guarantee: 3 year Pret: 1.976,67 LEI (TVA inclus)