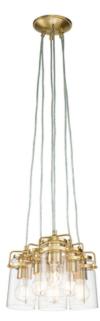

## ELSTEAD-LIGHTING LAMPA SUSPENDATA BRINLEY 6 LIGHT PENDANT

The vintage style of the Brinley collection gives a beautifully modern treatment to the familiarity and comfort of canning jars. The Brinley 6 lt cluster pendant is finished in Brushed Brass and has clear glass shades that can be cinched together if required.Family: Brinley Product Type: Pendant Box Dimensions: 57 x 29 x 24.5cm Final Weight kg: 6.28kg Collection: Elstead Lighting Brand: Kichler Interior/Exterior: Interior Fitting Height: 197mm Diameter: 305mm Width: 305mm Minimum Drop: 256mm Maximum Drop: 2870mm Finish: Brushed Brass Build Materials: Steel, Clear Glass Number of lamps: 6 Maximum Wattage: 60W Socket: E27 Llamps Included: No Class: 1 Guarantee: general 2 year guarantee Pret: 1.940,84 LEI (TVA inclus)