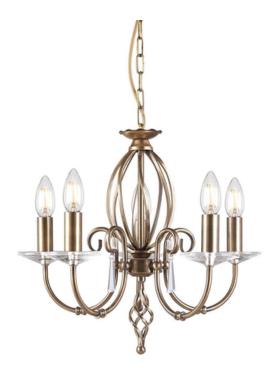

## ELSTEAD-LIGHTING CORP DE ILUMINAT SUSPENDAT, LUSTRA AEGEAN 5 LIGHT CHANDELIER – AGED BRASS

The stylish Aegean family features hand forged scrolls accented by cut glass droplets and sconces and is available in a highly Polished Nickel plating, Polished Brass or Aged Brass finish. Comprising of two wall and three ceiling lights, which are flush convertible, the Aegean fittings will add style to both contemporary and classical settings. Fitting Height: 420mm

Diameter: 480mm

Minimum Drop: 500mm Maximum Drop: 975mm Finish: Aged Brass

Class: Class I

Number of lamps: Five Maximum Wattage: 60

Socket: E14

Lamp Included: No Integrated LED: No Voltage: 220-240v 50hz Energy Rating: A – E Build Materials: Steel Brand: Elstead Lighting

Family: Aegean

Interior/Exterior: Interior Product Style: Traditional

Product Type: Chandelier Ceiling Pan Height: 18.8mm

Ceiling Pan Width/Dia: 120.5mm

Made in England: No Barcode: 5024005510802

Pret: 2.293,17 LEI (TVA inclus)