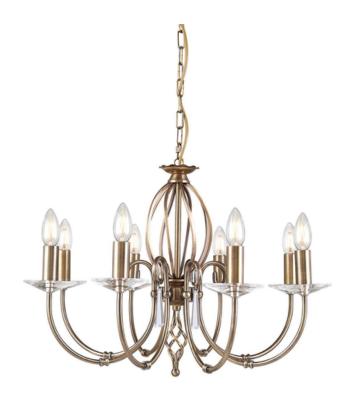

## ELSTEAD-LIGHTING CORP DE ILUMINAT SUSPENDAT, LUSTRA AEGEAN 8 LIGHT CHANDELIER – AGED BRASS

The stylish Aegean family features hand forged scrolls accented by cut glass droplets and sconces and is available in a highly Polished Nickel plating, Polished Brass or Aged Brass finish. Comprising of two wall and three ceiling lights, which are flush convertible, the Aegean fittings will add style to both contemporary and classical settings. Fitting Height: 460mm

Diameter: 650mm

Minimum Drop: 550mm Maximum Drop: 1810mm

Finish: Aged Brass Class: Class I

Number of lamps: Eight Maximum Wattage: 60

Socket: E14

Lamp Included: No Integrated LED: No Voltage: 220-240v 50hz Energy Rating: A – E Build Materials: Steel Brand: Elstead Lighting

Family: Aegean

Interior/Exterior: Interior Product Style: Traditional

Product Type: Chandelier Ceiling Pan Height: 18.8mm

Ceiling Pan Width/Dia: 120.5mm

Made in England: No Barcode: 5024005205500

Pret: 3.690,57 LEI (TVA inclus)