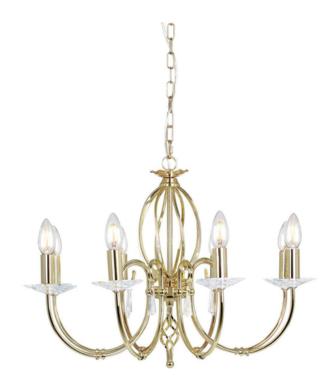

## ELSTEAD-LIGHTING CORP DE ILUMINAT SUSPENDAT, LUSTRA AEGEAN 8 LIGHT CHANDELIER – POLISHED BRASS

The stylish Aegean family features hand forged scrolls accented by cut glass droplets and sconces and is available in a highly Polished Nickel plating, Polished Brass or Aged Brass finish. Comprising of two wall and three ceiling lights, which are flush convertible, the Aegean fittings will add style to both contemporary and classical settings. Fitting Height: 460mm

Diameter: 650mm Minimum Drop: 550mm Maximum Drop: 1810mm Finish: Polished Brass Class: Class I Number of lamps: Eight Maximum Wattage: 60 Socket: E14 Lamp Included: No Integrated LED: No Voltage: 220-240v 50hz Energy Rating: A - E**Build Materials: Steel** Brand: Elstead Lighting Family: Aegean Interior/Exterior: Interior Product Style: Traditional Product Type: Chandelier Ceiling Pan Height: 18.8mm Ceiling Pan Width/Dia: 120.5mm Made in England: No Barcode: 5024005496205 Pret: 3.690,57 LEI (TVA inclus)