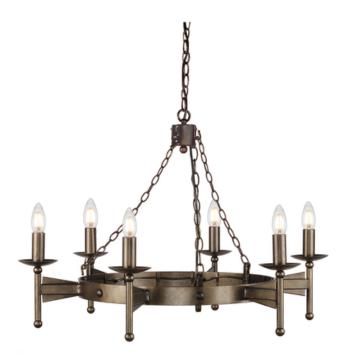

## ELSTEAD-LIGHTING CORP DE ILUMINAT SUSPENDAT, LUSTRA CROMWELL 6 LIGHT CHANDELIER

A truly medieval style range hand-made in heavy iron. Each piece is individually hand painted in a unique Old Bronze finish and the collection has been designed and manufactured exclusively by Elstead. Weight 11.5

Dimensions  $70 \times 28 \times 71$  cm Fitting Height: 590mm

Country of Origin: United Kingdom

Diameter: 810mm Minimum Drop: 770mm Maximum Drop: 2810mm

Finish: Old Bronze Class: Class I

Number of lamps: Six Maximum Wattage: 60

Socket: E14

Lamp Included: No Integrated LED: No Voltage: 220-240v 50hz Energy Rating: A – E

Build Materials: Wrought Iron

Brand: Elstead Lighting Family: Cromwell

Interior/Exterior: Interior Product Style: Country Rustic Product Type: Chandelier Ceiling Pan Height: 40mm Ceiling Pan Width/Dia: 100mm Made in England: Yes Barcode: 5024005511700 General 2 Year Guarantee