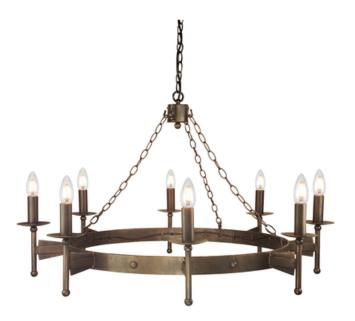

## ELSTEAD-LIGHTING CORP DE ILUMINAT SUSPENDAT, LUSTRA CROMWELL 8 LIGHT CHANDELIER

A truly medieval style range hand-made in heavy iron. Each piece is individually hand painted in a unique Old Bronze finish and the collection has been designed and manufactured exclusively by Elstead. Weight 14.38 kg

Dimensions  $107 \times 28 \times 109$  cm

Fitting Height: 540mm

Country of Origin: United Kingdom

Diameter: 1000mm Minimum Drop: 580mm Maximum Drop: 2600mm

Finish: Old Bronze Class: Class I

Number of lamps: Eight Maximum Wattage: 60

Socket: E14

Lamp Included: No Integrated LED: No Voltage: 220-240v 50hz Energy Rating: A – E

Build Materials: Wrought Iron

Brand: Elstead Lighting Family: Cromwell

Interior/Exterior: Interior Product Style: Country Rustic Product Type: Chandelier Ceiling Pan Height: 40mm Ceiling Pan Width/Dia: 100mm Made in England: Yes Barcode: 5024005430605 General 2 Year Guarantee