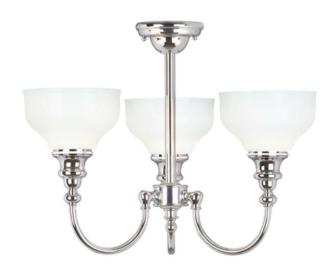

## ELSTEAD-LIGHTING CORP DE ILUMINAT SUSPENDAT, LUSTRA CHEADLE 3 LIGHT CHANDELIER

Cheadle features traditional castings with large opal glass shades to create an opulent statement in your

bathroomWeight 4.18 kg Dimensions  $55 \times 29 \times 50$  cm

Fitting Height: 410mm Diameter: 450mm

Finish: Polished Chrome

Class: Class I IP Rating: IP44

Number of lamps: Three Maximum Wattage: 3.5

Socket: G9 LED

LED Lamp Included: Yes Integrated LED: No

LED Colour Temp: 3000k LED Lumens: 320Lm

Voltage: 220-240v 50hz Energy Rating: A – E

Build Materials: Mild Steel, Glass

Brand: Elstead Lighting

Family: Cheadle

Interior/Exterior: Interior Product Style: Bathroom

Product Type: Chandelier Spare Glass/Shade: GS259