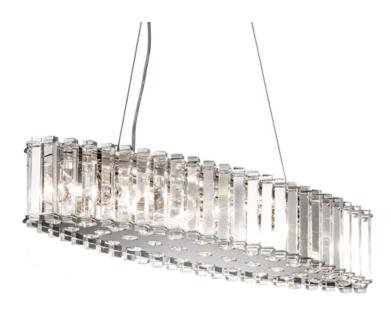

## ELSTEAD-LIGHTING CORP DE ILUMINAT SUSPENDAT, LUSTRA CRYSTAL SKYE 8 LIGHT ISLAND CHANDELIER

The Crystal Skye collection features triangular crystal prisms that rest inside Chrome details and stand ready to reflect light in a hundred different ways. Rounded crystals on the bottom reflect the inner light. IP44 rated and fully LED, this stunning range is safe for use in bathroom environments, as well as any other rooms in the home.Weight 8.16 kg Dimensions  $72.5 \times 31.5 \times 27$  cm Fitting Height: 127mm Width: 654mm Projection/Depth: 191mm Minimum Drop: 300mm Maximum Drop: 2007mm Finish: Chrome Class: Class I IP Rating: IP44 Number of lamps: Eight Maximum Wattage: 3.5 LED Lamp Included: Yes Voltage: 220-240v 50hz Socket: G9 LED Energy Rating: A – E **Build Materials: Crystal** Integrated LED: No Brand: Kichler Family: Crystal Skye Interior/Exterior: Interior Product Style: Bathroom, Contemporary Product Type: Chandelier