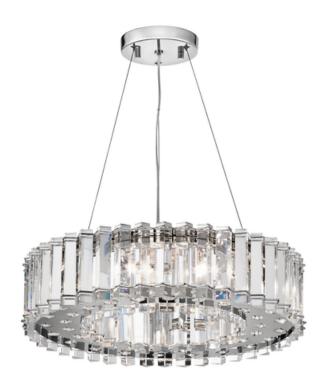

## ELSTEAD-LIGHTING CORP DE ILUMINAT SUSPENDAT, LUSTRA CRYSTAL SKYE 8 LIGHT CHANDELIER

The Crystal Skye collection features triangular crystal prisms that rest inside Chrome details and stand ready to reflect light in a hundred different ways. Rounded crystals on the bottom reflect the inner light. IP44 rated and fully LED, this stunning range is safe for use in bathroom environments, as well as any other rooms in

the home. Weight 14.22 kg Dimensions  $60 \times 31 \times 60$  cm

Fitting Height: 127mm Diameter: 527mm

Minimum Drop: 300mm Maximum Drop: 1359mm

Finish: Chrome Class: Class I IP Rating: IP44

Number of lamps: Eight Maximum Wattage: 3.5

Socket: G9 LED

LED Lamp Included: Yes Integrated LED: No Voltage: 220-240v 50hz Energy Rating: A – E Build Materials: Crystal

Brand: Kichler Family: Crystal Skye Interior/Exterior: Interior

Product Style: Bathroom, Contemporary