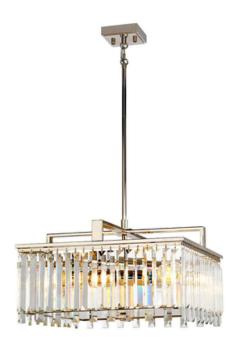

## ELSTEAD-LIGHTING CORP DE ILUMINAT SUSPENDAT, LUSTRA ARIES 4 LIGHT LARGE CHANDELIER

Aries has a bold square arm architecture, finished in Polished Nickel and is complemented with high quality cut glass crystals. A softer opal glass bottom panel contrasts with loosely hanging alternating side crystals that offer a playful lighting effect. Weight 12.3 kg

Dimensions  $28.5 \times 55 \times 55$  cm

Fitting Height: 291mm

Width: 470mm

Projection/Depth: 470mm Minimum Drop: 319mm Maximum Drop: 1322mm

Finish: Polished Nickel Plated With K5 Glass Crystals

Family: Aries

interiorexterior: Interior Number of lamps: 4 Maximum Wattage: 60

Socket: E27

Voltage: 220-240v Product Type: Chandelier

Rods Supplied: Rods – 2 x 305mm & amp; 2 x 152mm

Pret: 3.672,66 LEI (TVA inclus)

Detalii online: https://www.materialeelectrice.ro/corp-de-iluminat-suspendat-lustra-aries-4-light-large-chandelier-299168