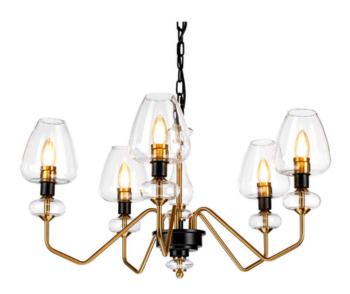

## ELSTEAD-LIGHTING CORP DE ILUMINAT SUSPENDAT, LUSTRA ARMAND 5 LIGHT CHANDELIER – AGED BRASS

Armand is a large range of ceiling fittings suitable for a wide array of interior spaces, in two very contrasting finishes of the edgy aged brass/charcoal or classic polished nickel. Its unique glass shades and angular arms create a bold sihouette and a twist on the classic J arm fitting style. Fitting Height: 401mm

Width: 732mm

Projection/Depth: 732mm Minimum Drop: 500mm Maximum Drop: 2028mm

Finish: Aged Brass Plated And Charcoal Black Paint

Family: Armand

interiorexterior: Interior Number of lamps: 5 Maximum Wattage: 40

Socket: E14

Voltage: 220-240v Product Type: Chandelier

Chain Length: Chain – 1500mm Pret: 2.836,61 LEI (TVA inclus)

Detalii online: https://www.materialeelectrice.ro/corp-de-iluminat-suspendat-lustra-armand-5-light-